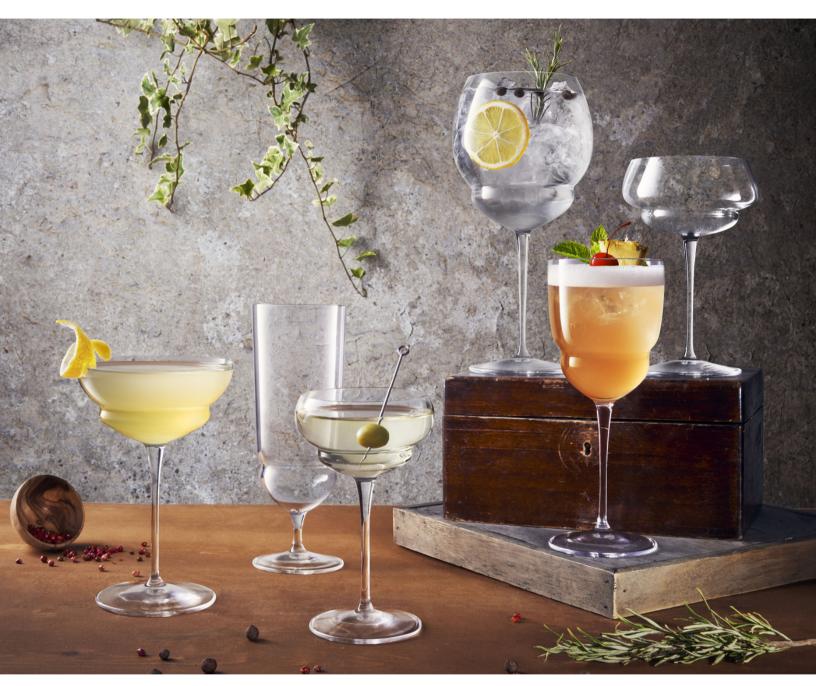

# Backdoor '20s

- The timeless charm of 1920s America comes to life in these glasses with an ultra-thin rim designed to enhance the gustatory impact of cocktails
- Six different glasses that bear the name of unforgettable cocktails such as the Hemingway Special, Tequila Sunrise, and Gin & Tonic

#### **Gin & Tonic**

13785/01 4.1" dia. x 9.3"

27.1 oz

## **Tequila Sunrise**

13795/01 2.9" dia. x 7.8" 14.2 oz

24)

#### **Barracuda**

13798/01

3.2" dia. x 7.9" 10.8 oz

24)

## **Great Gatsby**

13796/01 3.5" dia. x 6.4" 10.1 oz

## **Hemingway Special**

13791/01 4.1" dia. x 6.3" 8.5 oz

24)

### Nick & Nora

13801/01

3.1" dia. x 5.7" 5.7 oz

24)