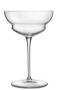

# Backdoor '20s

- The timeless charm of 1920s America comes to life in these glasses with an ultra-thin rim designed to enhance the gustatory impact of cocktails
- Six different glasses that bear the name of unforgettable cocktails such as the Hemingway Special, Tequila Sunrise, and Gin & Tonic





#### **Gin & Tonic**

13785/01 4.1" dia. x 9.3"

27.1 oz



## **Tequila Sunrise**

13795/01 2.9" dia. x 7.8" 14.2 oz

24)



#### **Barracuda**

13798/01

3.2" dia. x 7.9" 10.8 oz

24)



## **Great Gatsby**

13796/01 3.5" dia. x 6.4" 10.1 oz





## **Hemingway Special**

13791/01 4.1" dia. x 6.3" 8.5 oz

24)



### Nick & Nora

13801/01

3.1" dia. x 5.7" 5.7 oz

24)