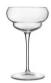

# Backdoor '20s

- The timeless charm of 1920s America comes to life in these glasses with an ultra-thin rim designed to enhance the gustatory impact of cocktails
- Six different glasses that bear the name of unforgettable cocktails such as the Hemingway Special, Tequila Sunrise, and Gin & Tonic





#### **Gin & Tonic**

13785/01 4.1" dia. x 9.3"

27.1 oz



## **Tequila Sunrise**

13795/01 2.9" dia. x 7.8" 14.2 oz

24)



#### **Barracuda**

13798/01

3.2" dia. x 7.9" 10.8 oz

24)



## **Great Gatsby**

13796/01 3.5" dia. x 6.4" 10.1 oz





## **Hemingway Special**

13791/01 4.1" dia. x 6.3" 8.5 oz

24)



### Nick & Nora

13801/01

3.1" dia. x 5.7" 5.7 oz

24)