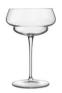

# Backdoor '20s

- The timeless charm of 1920s America comes to life in these glasses with an ultra-thin rim designed to enhance the gustatory impact of cocktails
- Six different glasses that bear the name of unforgettable cocktails such as the Hemingway Special, Tequila Sunrise, and Gin & Tonic





#### **Gin & Tonic**

13785/01 4.1" dia. x 9.3"

27.1 oz



## **Tequila Sunrise**

13795/01 2.9" dia. x 7.8" 14.2 oz

24)



#### **Barracuda**

13798/01

3.2" dia. x 7.9" 10.8 oz

24)



## **Great Gatsby**

13796/01 3.5" dia. x 6.4" 10.1 oz





## **Hemingway Special**

13791/01 4.1" dia. x 6.3" 8.5 oz

24)



### Nick & Nora

13801/01

3.1" dia. x 5.7" 5.7 oz

24)