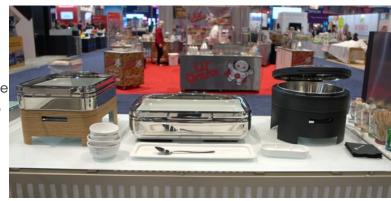

tromitalia

111

VE-24025-100-402-402 Anthracite Round Scape

VE-24023-100-402-402 Anthracite Square Scape

**Customization** Options

Buffet Concept: NUO Chafing Dish Stand by WMF - Prototype Arte Chafing Dish by Hepp Excellent Chafing Dish by Hepp PVD Chafing Dish Stand by WMF - Prototype PVD Basic Chafing Dish by WMF- Prototype Porcelain: Expressive Faces by Tassen Porcelain Insert by Bauscher 3-Section Bowl by WMF Serving Utensils: Carlton by Hepp

Buffet Concept: PVD Excellent Chafing Dish by Hepp - Prototype Excellent Coffee Urn by Hepp Melamine: Tura Black by Dalebrook Carrara Marble by Dalebrook Concrete Tura by Dalebrook

Melamine: Kata White by Dalebrook Carrara Marble Tura by Dalebrook

Melamine: Carrara Marble Pizza Platters by Dalebrook Concrete Tura by Dalebrook Wood Bark Effect by Dalebrook Tura by Dalebrook Tura Black by Dalebrook

Thanks to WMF Coffee for allowing us to use their 1500 S+ machine!