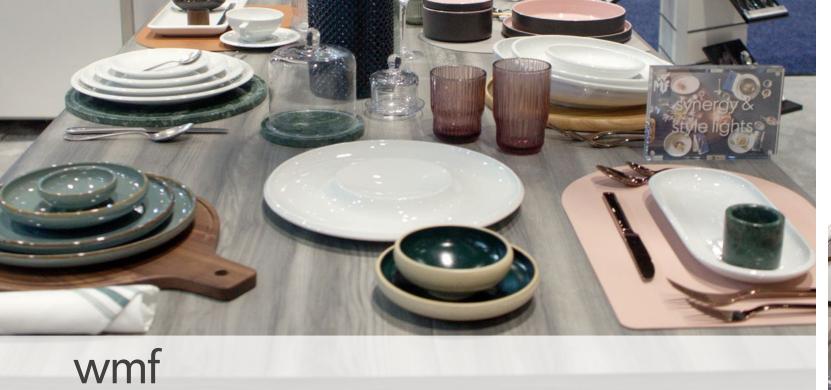

Dinnerware: Synergy by WMF Flatware: Unic PVD Copper by WMF Accessories: Style Lights by WMF

Dinnerware: Synergy by WMF Flatware: Signum Stonewash by WMF Accessories: Style Lights by WMF Dinnerware: Style Lights by WMF Flatware: Enia by WMF Oak Chopsticks by Playground Glassware: Style Lights by WMF Accessories: Classic Butter Cooler by WMF

Dinnerware: Synergy by WMF Style Lights by WMF Flatware: Walnut Chopsticks by Playground Glassware: Style Lights by WMF

Dinnerware: Style Lights by WMF Flatware: Sitello PVD Copper by WMF Glassware: Sublime by Luigi Bormioli