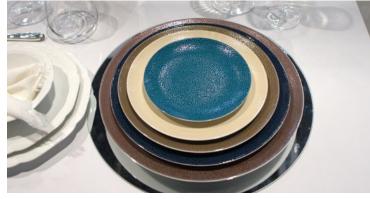

### q authentic: stone

- reactive glazes make every piece unique
- available in a range of earthy colors: black, brown, white, blue, and green