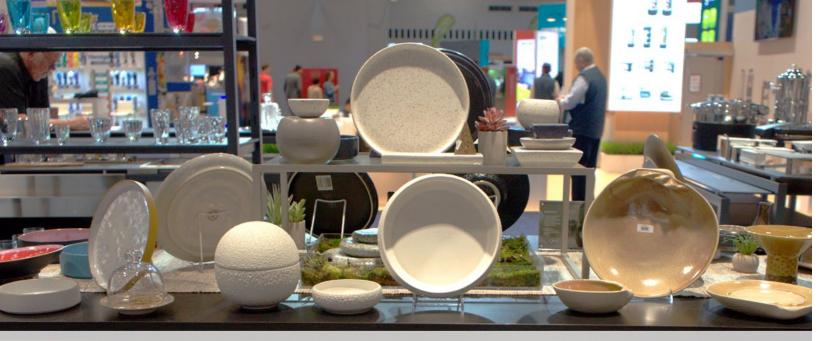

# studio raw

#### premium

- in collaboration with top international ceramic artists, Studio Raw creates an impressive line of high-end dinnerware
- maintains the handmade qualities and refinement chefs desire

- put yourself in the designer's seat to create your own signature dinnerware
- the beauty of handmade items can be found in the slight variations that make every piece unique

### q authentic: stone

- reactive glazes make every piece unique
- available in a range of earthy colors: black, brown, white, blue, and green

### shApes

- fun, experimental, and eye-catching
- consists of orbs, cones, squares, and rectangles as well as more traditional stackable plates and bowls
- pieces can stand alone or be combined with other articles for a playful, dynamic buffet