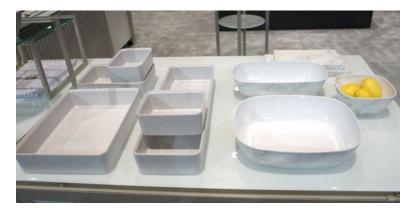

### q authentic: stone

- reactive glazes make every piece unique
- available in a range of earthy colors: black, brown, white, blue, and green

### shApes

- fun, experimental, and eye-catching
- consists of orbs, cones, squares, and rectangles as well as more traditional stackable plates and bowls
- pieces can stand alone or be combined with other articles for a playful, dynamic buffet