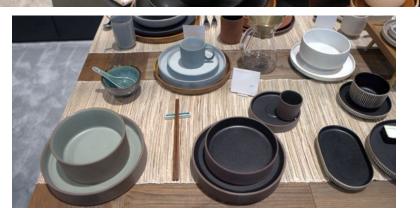

### q authentic: stone

- reactive glazes make every piece unique
- available in a range of earthy colors: black, brown, white, blue, and green