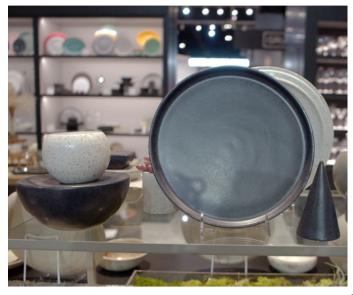

### q authentic: stone

- reactive glazes make every piece unique
- available in a range of earthy colors: black, brown, white, blue, and green

### shApes

- fun, experimental, and eye-catching
- consists of orbs, cones, squares, and rectangles as well as more traditional stackable plates and bowls
- pieces can stand alone or be combined with other articles for a playful, dynamic buffet