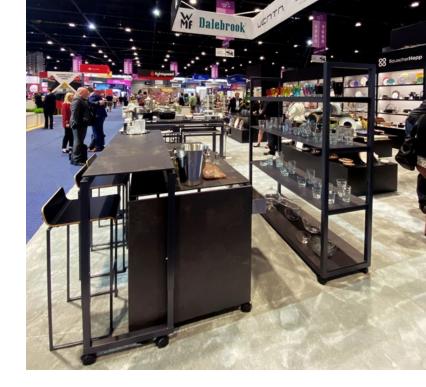

Visitors were welcomed into the booth with a chance to rest their feet at our Mobile Bar setup from VENTA. From there, they could visit other modular VENTA setups, including functional fixtures like their Coffee Station and Nesting Tables, which made the perfect setting for us to showcase our buffet options from Hepp, WMF, and Dalebrook.