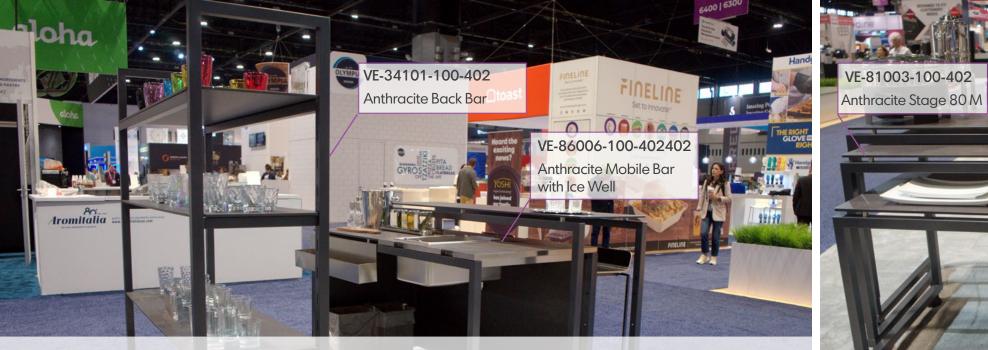

Visitors were welcomed into the booth with a chance to rest their feet at our Mobile Bar setup from VENTA. From there, they could visit other modular VENTA setups, including functional fixtures like their Coffee Station and Nesting Tables, which made the perfect setting for us to showcase our buffet options from Hepp, WMF, and Dalebrook.