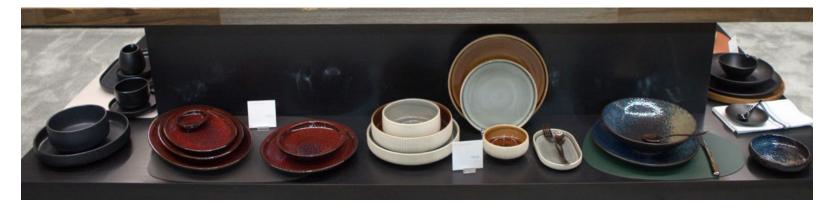

Thank you to our sales managers, marketing team, factory representatives, and customers who made NRA23 such a success. We are already looking forward to NRA24!

Dispersed around the booth were 6 custom built tables, each highlighting a different brand or concept, from rustic to fine dining. Our 5 display unit shelves framed the back of the booth, presenting dinnerware options from Bauscher, Playground, and Dalebrook. One of our favorite shelves featured custom decors in varying shades of Pantone's Color of the Year: Viva Magenta.

### q authentic: stone

- reactive glazes make every piece unique
- available in a range of earthy colors: black, brown, white, blue, and green

### shApes

- fun, experimental, and eye-catching
- consists of orbs, cones, squares, and rectangles as well as more traditional stackable plates and bowls
- pieces can stand alone or be combined with other articles for a playful, dynamic buffet