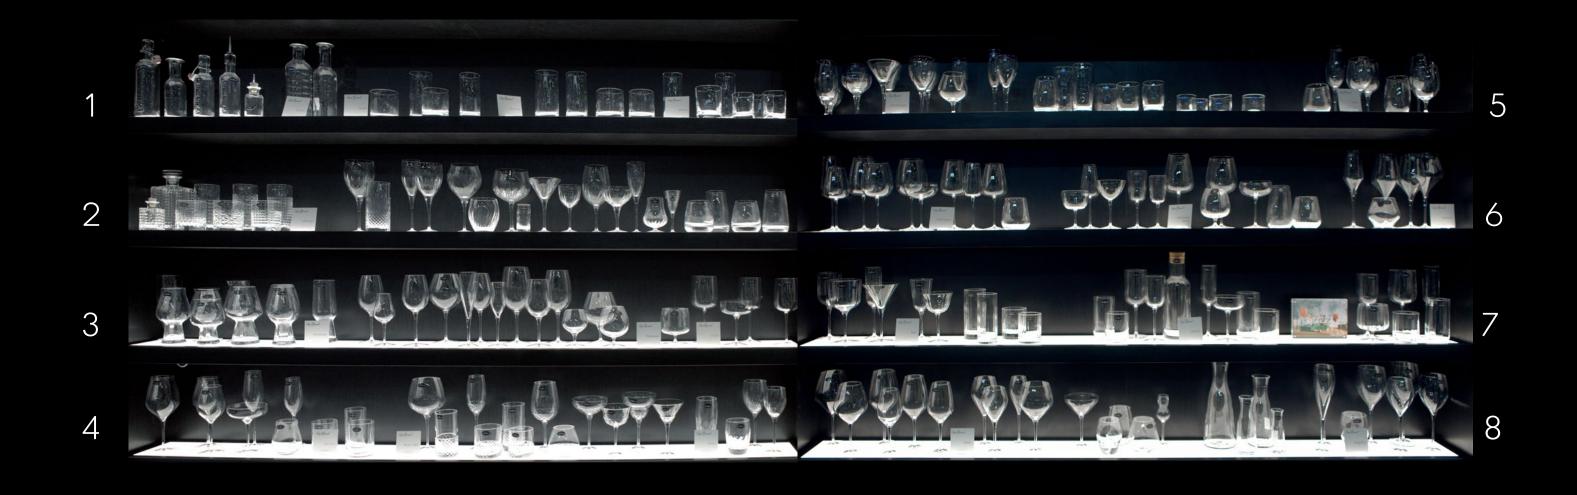

#### shelf highlights:

True Flavour by WMF

Expressive Faces by Tassen

New Mineral by Dalebrook

Full Moon Color by ViDiVi

- 1 Optima by Luigi Bormioli Veronese by Luigi Bormioli Classico by Luigi Bormioli Strauss by Luigi Bormioli
- 2 Mixology by Luigi Bormioli Diamante by Luigi Bormioli Mixology by Luigi Bormioli

- 3 Birrateque by Luigi Bormioli Vinoteque by Luigi Bormioli Napoleon by Luigi Bormioli Vinalia by Luigi Bormioli
- 4 Vinea by Luigi Bormioli Top Class by Luigi Bormioli Roma 1960 by Luigi Bormioli Incanto by Luigi Bormioli

- 5 Michelangelo by Luigi Bormioli Palace by Luigi Bormioli
- 6 I Meravigliosi by Luigi Bormioli Speakeasy Swing by Luigi Bormioli Supremo by Luigi Bormioli

- 7 Bach by Luigi Bormioli Sublime by Luigi Bormioli Jazz by Luigi Bormioli
- 8 Atelier by Luigi Bormioli Magnifico by Luigi Bormioli