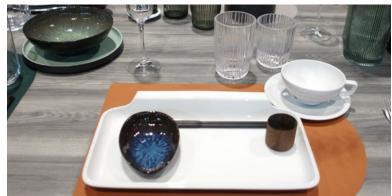

### q authentic: stone

- reactive glazes make every piece unique
- available in a range of earthy colors: black, brown, white, blue, and green