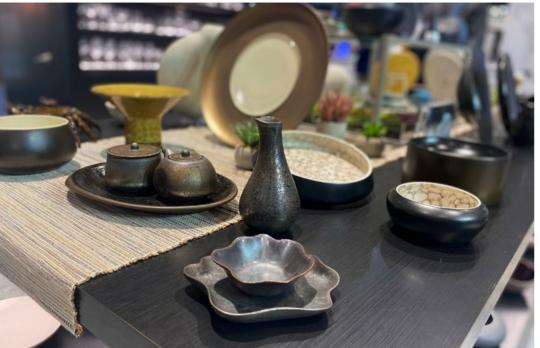

# studio raw

#### premium

- in collaboration with top international ceramic artists, Studio Raw creates an impressive line of high-end dinnerware
- maintains the handmade qualities and refinement chefs desire

- put yourself in the designer's seat to create your own signature dinnerware
- the beauty of handmade items can be found in the slight variations that make every piece unique

### q authentic: stone

- reactive glazes make every piece unique
- available in a range of earthy colors: black, brown, white, blue, and green

### shApes

- fun, experimental, and eye-catching
- consists of orbs, cones, squares, and rectangles as well as more traditional stackable plates and bowls
- pieces can stand alone or be combined with other articles for a playful, dynamic buffet