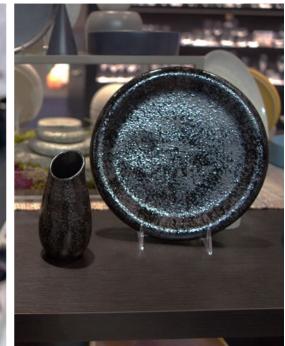

### q authentic: stone

- reactive glazes make every piece unique
- available in a range of earthy colors: black, brown, white, blue, and green