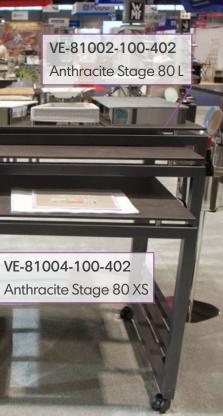

HEPP

iiii C the

ALL DE LE DE

VE-81088-267-303 White Rack Stage 80 XS

VE-81017-101-401-267 Champagne and White Stage 80 Coffee Station

> VE-81002-101-303 Champagne and White Glass Stage 80 L with Champagne Leaf Frontblind