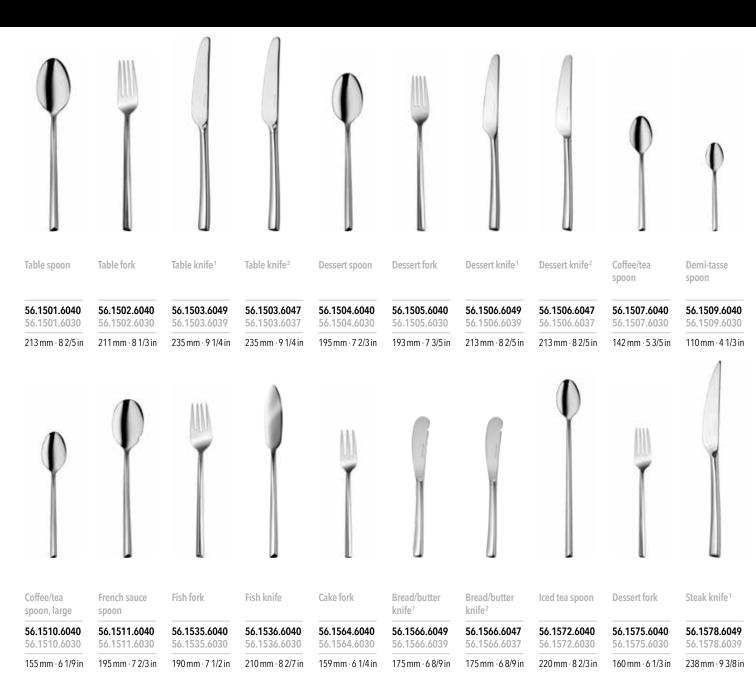

## **TRILOGIE**

Steak knife<sup>2</sup> Round bowl soup spoon

56.1578.6047 56.1578.6037 238 mm · 9 3/8 in

56.1589.6040 56.1589.6030 170 mm · 6 2/3 in

Napkin ring

**57.0244.6040** 57.0244.6030

## Reference

1 Special steel2 Hollow handle